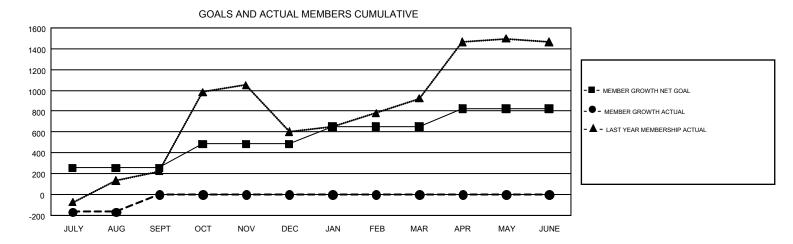

## GMT: JUSWAN TJOE

REPORT DOES NOT INCLUDE CLUBS IN UNDISTRICTED AREAS.

| Clubs<br>RESULTS FOR 2017-2018 |    |   |   | Members<br>RESULTS FOR 2017-2018 |     |     |     |  |
|--------------------------------|----|---|---|----------------------------------|-----|-----|-----|--|
|                                |    |   |   |                                  |     |     |     |  |
| JULY/AUG/SEPT                  | 45 | 4 | 5 | JULY/AUG/SEPT                    | 255 | 266 | 433 |  |
| OCT/NOV/DEC                    | 25 | 0 | 0 | OCT/NOV/DEC                      | 230 | 0   | 0   |  |
| JAN/FEB/MAR                    | 23 | 0 | 0 | JAN/FEB/MAR                      | 165 | 0   | 0   |  |
| APR/MAY/JUNE                   | 25 | 0 | 0 | APR/MAY/JUNE                     | 175 | 0   | 0   |  |