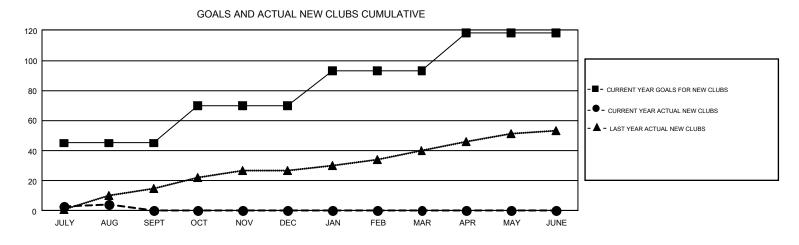

## GMT: JUSWAN TJOE

REPORT DOES NOT INCLUDE CLUBS IN UNDISTRICTED AREAS.

| Clubs<br>RESULTS FOR 2017-2018 |    |   |   | Members<br>RESULTS FOR 2017-2018 |     |     |     |  |
|--------------------------------|----|---|---|----------------------------------|-----|-----|-----|--|
|                                |    |   |   |                                  |     |     |     |  |
| JULY/AUG/SEPT                  | 45 | 4 | 5 | JULY/AUG/SEPT                    | 255 | 266 | 433 |  |
| OCT/NOV/DEC                    | 25 | 0 | 0 | OCT/NOV/DEC                      | 230 | 0   | 0   |  |
| JAN/FEB/MAR                    | 23 | 0 | 0 | JAN/FEB/MAR                      | 165 | 0   | 0   |  |
| APR/MAY/JUNE                   | 25 | 0 | 0 | APR/MAY/JUNE                     | 175 | 0   | 0   |  |